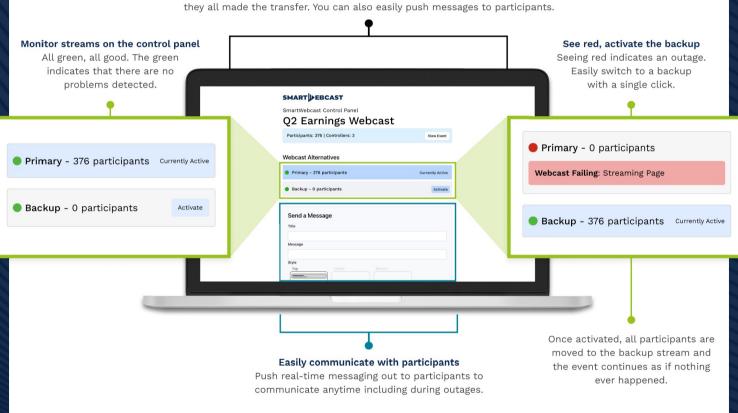

## SmartWebcast Control Panel

The control panel allows you to switch between primary and backup webcasts and shows the number of participants on the stream so you can be sure that they all made the transfer. You can also easily push messages to participants.